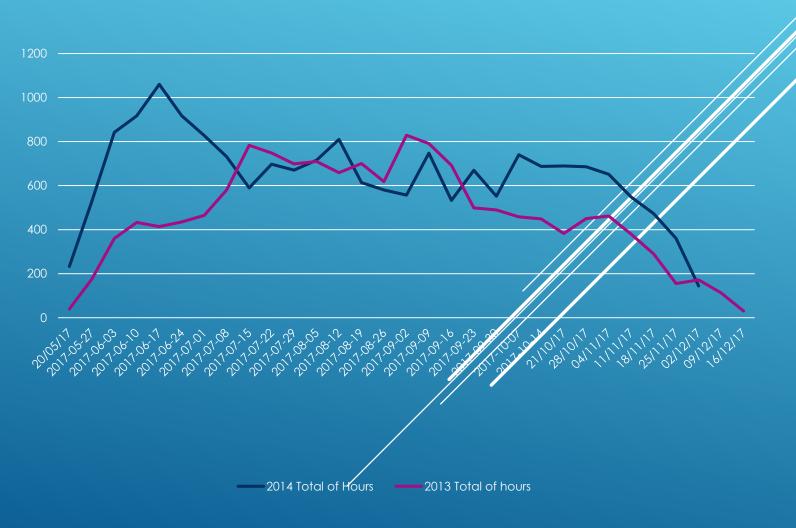

#### INUIT WORKERS AND NUNAVIK CONSTRUCTION INDUSTRY MAKIVIK'S EMPLOYMENT RESULTS