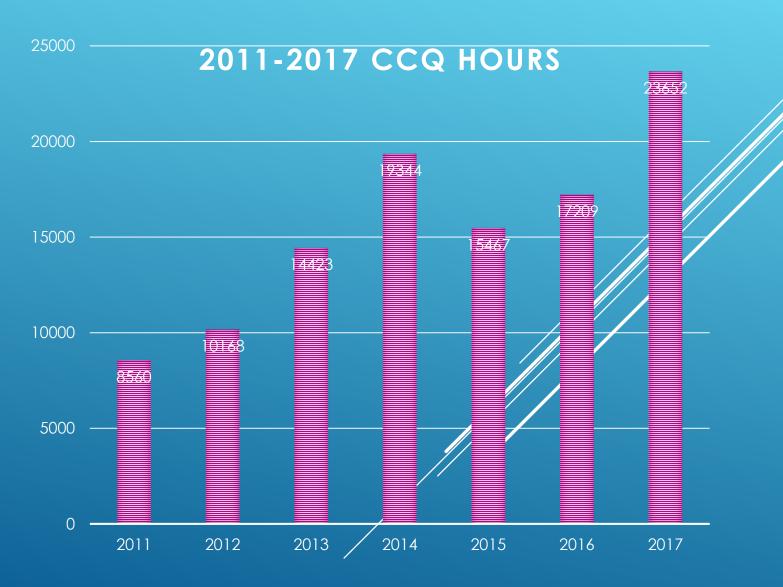

#### INUIT WORKERS AND NUNAVIK CONSTRUCTION INDUSTRY MAKIVIK'S EMPLOYMENT RESULTS

### INUIT WORKERS AND NUNAVIK CONSTRUCTION INDUSTRY MAKIVIK'S EMPLOYMENT RESULTS