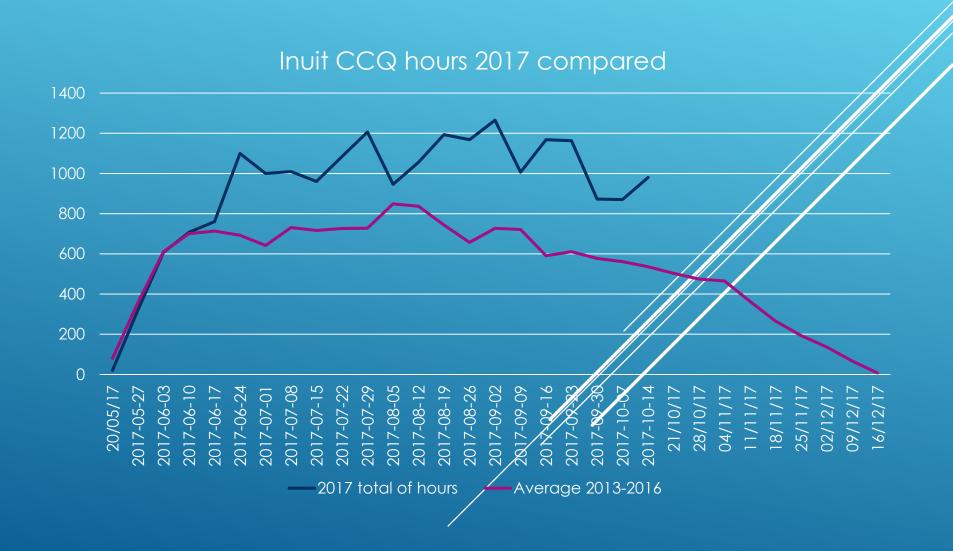

#### INUIT WORKERS AND NUNAVIK CONSTRUCTION INDUSTRY MAKIVIK'S EMPLOYMENT RESULTS

### INUIT WORKERS AND NUNAVIK CONSTRUCTION INDUSTRY MAKIVIK'S EMPLOYMENT RESULTS